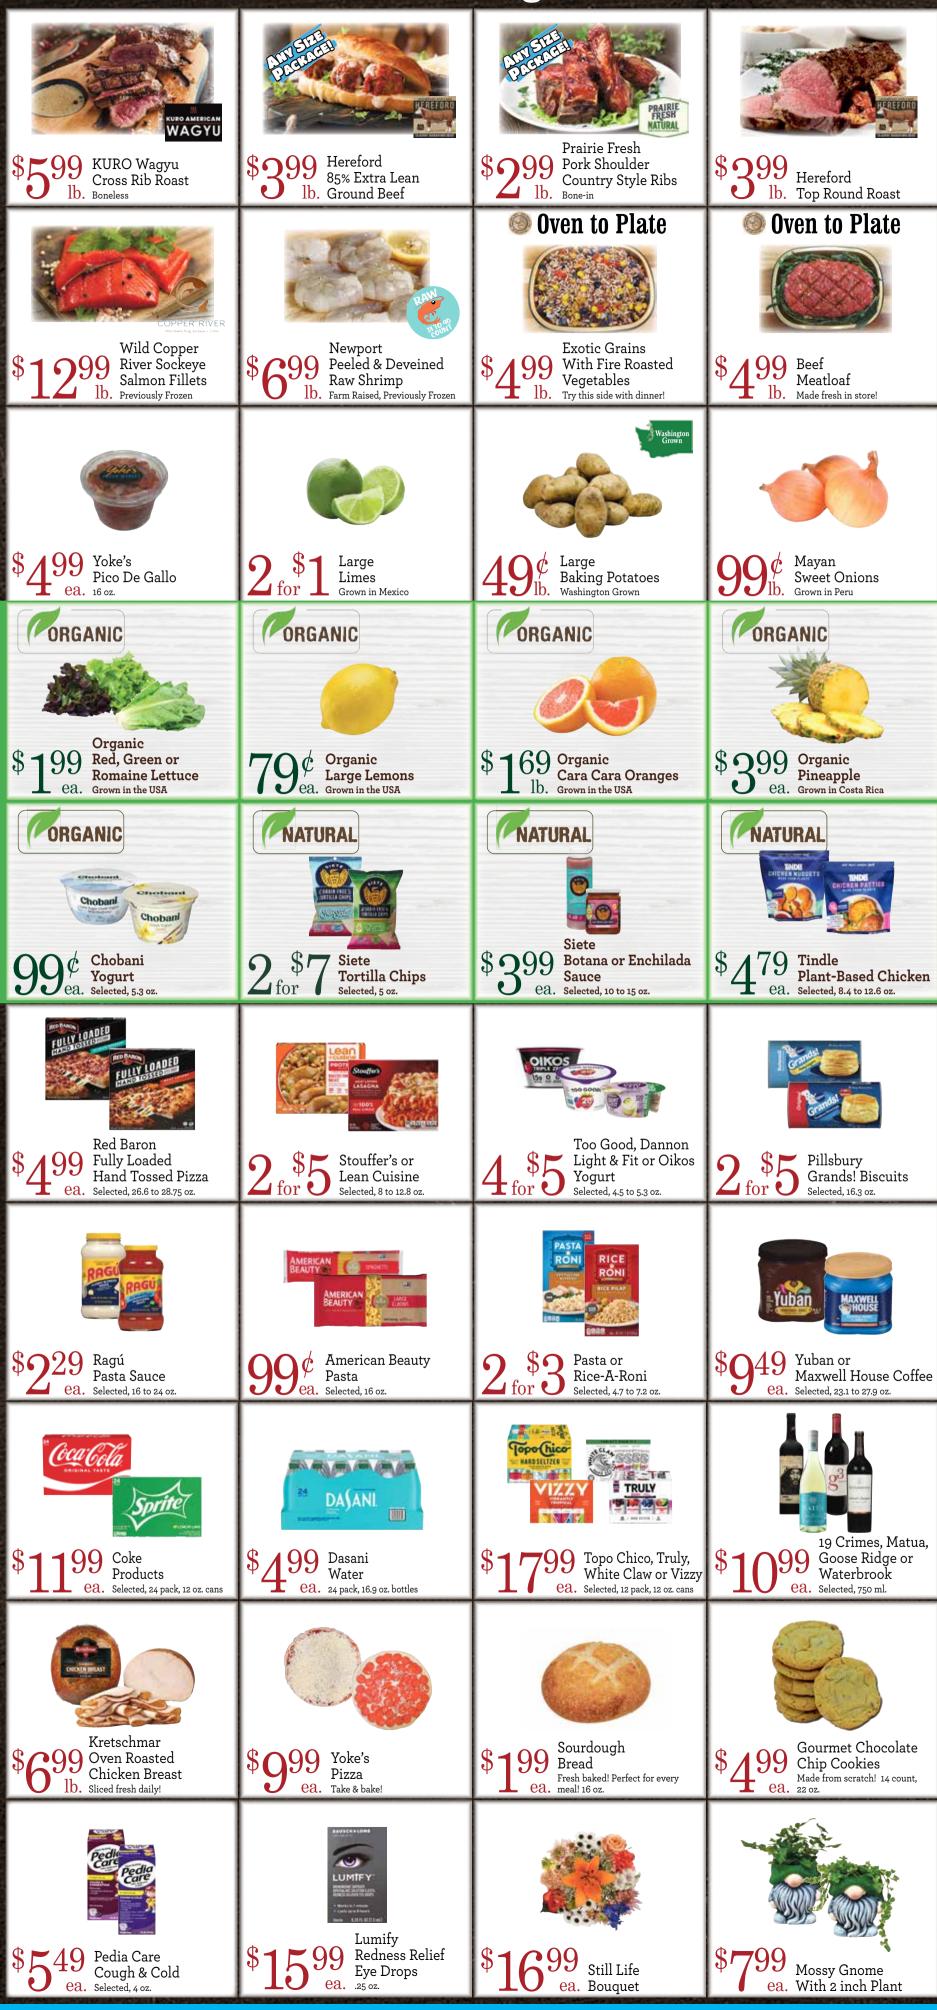

Prices Effective: January 22<sup>nd</sup> to 28<sup>th</sup>, 2025

FRESH MARKET

~ A Local Employee-Owned Company • Established in 1946 ·

T

HEREFORD

PRAIRIE FRESH NATURAL

## \$400 Ib. London Broil

\$100 Broccoli Crowns or Cauliflower Grown in the USA \$300 Prairie Fresh Baby Back Ib. Pork Ribs

Fresh

Chicken Breast

Taylor Farms Salad Kits ea. Selected, 7.3 to 11.4 oz.

D

Taylor