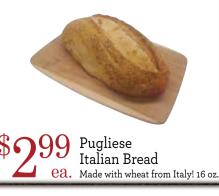

Sara Lee Bagels, Oroweat or Franz **English Muffins** Selected, 5 to 6 count

Rice-A-Roni Selected, 4.7 to 7.2 oz.

7Up or Dr. Pepper Products

ea. Selected, 24 pack, 12 oz. cans

Miller High Life

ea. Selected, 30 pack, 12 oz. cans