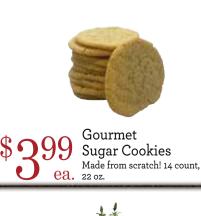

el Sprouts
lb. Grown in the USA



Taylor Farms
Coleslaw
Angel Hair, Tri-Color or Kit.
Selected 10 to 12 oz.



\$599 Yoke's Berry Cups Selected, 8.5 oz. **ORGANIC** 



 $\$\,1^{29}_{\mathrm{lb.}}\,$  Organic Fuji Apples Grown in the USA



NATURAL



NATURA

Whole or Sliced











Darigold



Nestle Drumstick or Oreo Novelties ea. Selected, 4 to 5 count

Bibigo Appetizers ea. Selected, 18 oz.



\$399 Milk or Daisy Cottage Cheese Selected, 24 to 59 oz. ea. Selected, 24 to 59 oz.





Sara Lee Bagels, Oroweat or Franz **English Muffins** Selected, 5 to 6 count



Rice-A-Roni Selected, 4.7 to 7.2 oz.





7Up or Dr. Pepper Products

ea. Selected, 24 pack, 12 oz. cans



Miller High Life

ea. Selected, 30 pack, 12 oz. cans

Selected, 10 count Yellow Tail,



\$599 Coastal Krab Salad





Barefoot or

Selected, 1.5 liter

Woodbridge