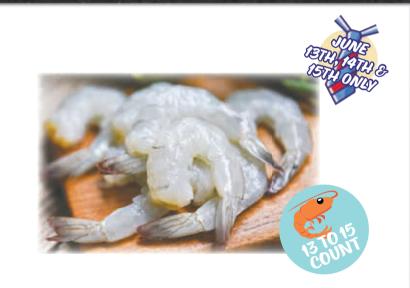

OP 4 C

Buddig

**199** Yoke's Stack Pack Bacon

Happy

\$329 ea. Yoke's Fully Cooked Sausage Selected, 16 oz.

\$699 Newport EZ Peel Raw Shrimp

\$